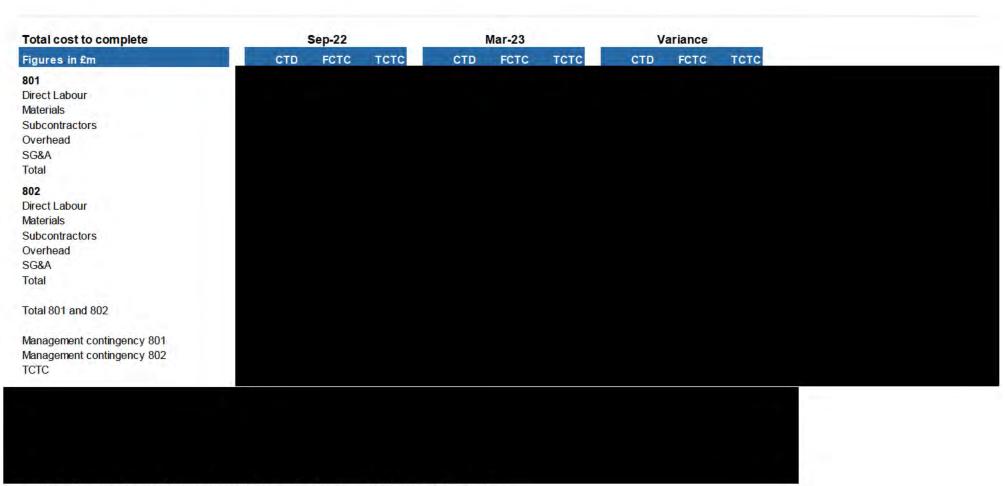

Source: '801&2 2022 09 13 GDC FM(PG) Ltd P4 Jul-22 Actuals and F'cast 2023 and 2024 - Teneo. provided by FMPG