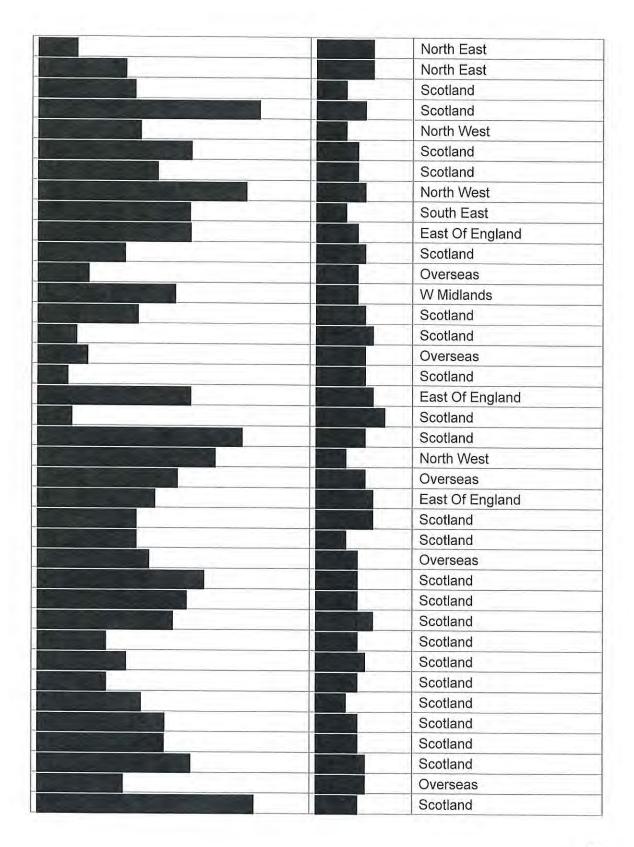

# F Teneo

Table 18. 801 and 802 list of suppliers, spend since 2016 and office location

| Supplier name | Cost | Office location |
|---------------|------|-----------------|
|               |      | Scotland        |
|               |      | Overseas        |
|               |      | Scotland        |
|               |      | Scotland        |
|               |      | Scotland        |
|               |      | Overseas        |
| 152351        |      | East Of England |
|               | 10   | Scotland        |
|               |      | W Midlands      |
|               |      | East Of England |
|               |      | East Of England |
|               |      | North East      |
|               |      | East Of England |
|               |      | Scotland        |
|               |      | North West      |
|               |      | Scotland        |
|               | 1    |                 |
|               |      | Overseas        |
|               | V    | South East      |
|               |      | Scotland        |
|               |      | North West      |
|               |      | Scotland        |
|               |      | Scotland        |
|               |      | North West      |
|               |      | Overseas        |
|               |      | East Of England |