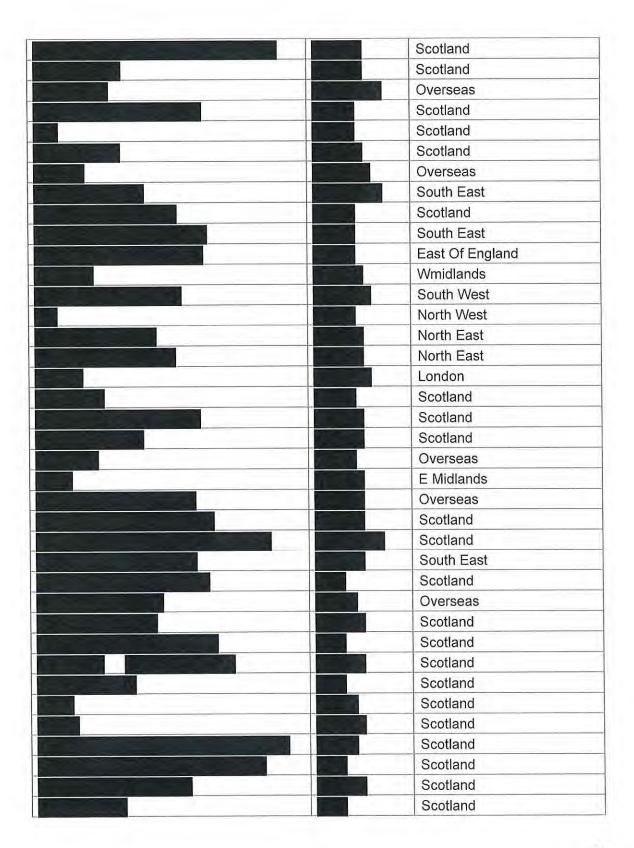

# F Teneo

Table 18. 801 and 802 list of suppliers, spend since 2016 and office location

| Supplier name | Cost | Office location |
|---------------|------|-----------------|
|               |      | Scotland        |
|               |      | Overseas        |
|               |      | Scotland        |
|               |      | Scotland        |
|               |      | Scotland        |
|               |      | Overseas        |
| 152351        |      | East Of England |
|               | 10   | Scotland        |
|               |      | W Midlands      |
|               |      | East Of England |
|               |      | East Of England |
|               |      | North East      |
|               |      | East Of England |
|               |      | Scotland        |
|               |      | North West      |
|               |      | Scotland        |
|               | 1    |                 |
|               |      | Overseas        |
|               | V    | South East      |
|               |      | Scotland        |
|               |      | North West      |
|               |      | Scotland        |
|               |      | Scotland        |
|               |      | North West      |
|               |      | Overseas        |
|               |      | East Of England |