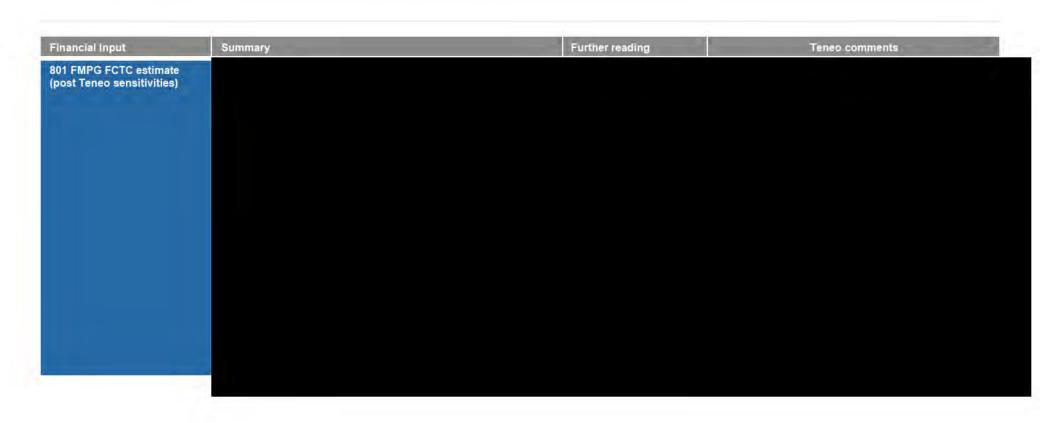

les, which have moved significantly. FMPG has moved the delivery dates for 801 and 802 back to December 2023 and December 2024 respectively (further delay of seven and nine months) for TCTC purposes. The key assumptions which are impacted are detailed below:

### Illustrative cost comparison of potential options



### Key

- High level of confidence in estimate
- Further work required to refine estimate
- Significant further work required to refine estimate
- Outstanding

# **Appendices**

### Appendix 1 | 801 and 802 TCTC update

FMPG has provided updated TCTC analysis as at 31 March 2023. This is summarised below.



Sources: (1) Workstream 1Report - 9 December 2022 (2) Copy of Costs to Go summary DT March 23 v4 6th april teneo



### Appendix 2.1 | Sources of financial data

801 FCTC



#### Key

- High level of confidence in estimate
- Further work required to refine estimate
- Significant further work required to refine estimate
- Outstanding



### Appendix 2.2 | Sources of financial data

801 and 802 future cost to complete (as at 1 March 2023)



#### Key

- High level of confidence in estimate
- Further work required to refine estimate
- Significant further work required to refine estimate
- Outstanding



## Appendix 2.3 | Sources of financial data

'Unallocated' costs



### Appendix 2.4 | Sources of financial data



#### Key

- High level of confidence in estimate
- Further work required to refine estimate
- Significant further work required to refine estimate
- Outstanding



### Appendix 2.5 | Sources of financial data

Additional costs to complete 801 / 802