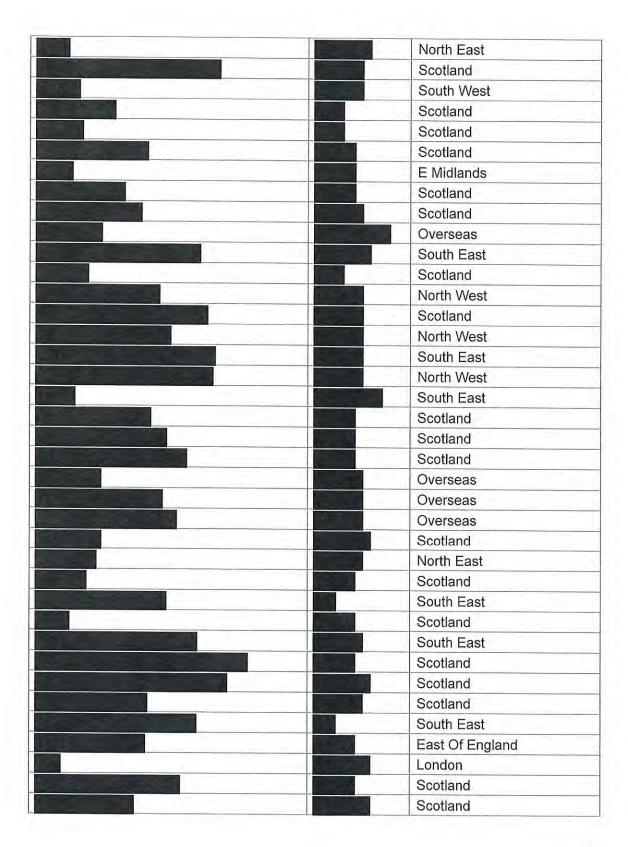

# F Teneo

Table 18. 801 and 802 list of suppliers, spend since 2016 and office location

| Supplier name | Cost | Office location |
|---------------|------|-----------------|
|               |      | Scotland        |
|               |      | Overseas        |
|               |      | Scotland        |
|               |      | Scotland        |
|               |      | Scotland        |
|               |      | Overseas        |
| 152351        |      | East Of England |
|               | 10   | Scotland        |
|               |      | W Midlands      |
|               |      | East Of England |
|               |      | East Of England |
|               |      | North East      |
|               |      | East Of England |
|               |      | Scotland        |
|               |      | North West      |
|               |      | Scotland        |
|               | 1    |                 |
|               |      | Overseas        |
|               | V    | South East      |
|               |      | Scotland        |
|               |      | North West      |
|               |      | Scotland        |
|               |      | Scotland        |
|               |      | North West      |
|               |      | Overseas        |
|               |      | East Of England |